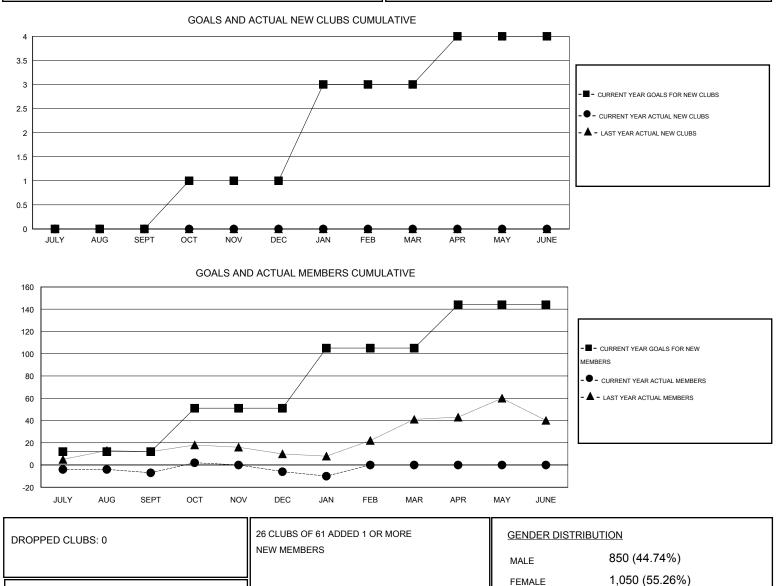

## CARLOS JUSTINIANO GMT.

| GMT: CARLOS JUSTINIANO |                  | LOCATION JAMAICA    |                            |                             |                       |                    |                       | GMT CA 3                     |                             |
|------------------------|------------------|---------------------|----------------------------|-----------------------------|-----------------------|--------------------|-----------------------|------------------------------|-----------------------------|
| Clubs                  |                  |                     |                            |                             | Members               |                    |                       |                              |                             |
| RESULTS FOR 2013-2014  |                  |                     |                            |                             | RESULTS FOR 2013-2014 |                    |                       |                              |                             |
| QUARTER                | NEW CLUB<br>GOAL | ACTUAL NEW<br>CLUBS | ACTUAL<br>DROPPED<br>CLUBS | ACTUAL NET<br>GAIN/<br>LOSS | QUARTER               | NEW MEMBER<br>GOAL | ACTUAL NEW<br>MEMBERS | ACTUAL<br>DROPPED<br>MEMBERS | ACTUAL NET<br>GAIN/<br>LOSS |
| JULY/AUG/SEPT          | 0                | 0                   | 0                          | 0                           | JULY/AUG/SEPT         | 12                 | 28                    | 35                           | -7                          |
| OCT/NOV/DEC            | 1                | 0                   | 0                          | 0                           | OCT/NOV/DEC           | 39                 | 36                    | 35                           | 1                           |
| JAN/FEB/MAR            | 2                | 0                   | 0                          | 0                           | JAN/FEB/MAR           | 54                 | 5                     | 9                            | -4                          |
| APR/MAY/JUNE           | 1                | 0                   | 0                          | 0                           | APR/MAY/JUNE          | 39                 | 0                     | 0                            | 0                           |